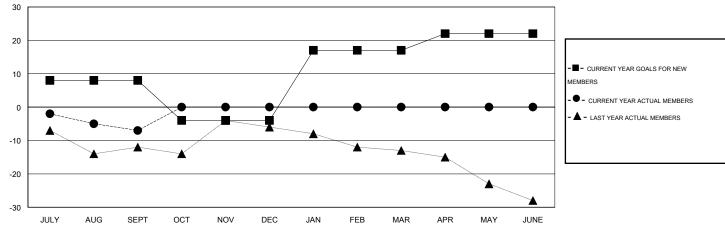

## District 1 E

Results as of: 9/30/2014

GMT: THOMAS MATNEY LOCATION ILLINOIS GMT CA 1

|               |                  | Clubs             |                  |                  | Members               |                    |                                     |                    |                  |  |
|---------------|------------------|-------------------|------------------|------------------|-----------------------|--------------------|-------------------------------------|--------------------|------------------|--|
|               | RESU             | LTS FOR 2014-2015 |                  |                  | RESULTS FOR 2014-2015 |                    |                                     |                    |                  |  |
| QUARTER       | NEW CLUB<br>GOAL | NEW CLUBS         | DROPPED<br>CLUBS | NET<br>GAIN/LOSS | QUARTER               | NEW MEMBER<br>GOAL | CHARTER AND<br>NEW MEMBERS<br>ADDED | DROPPED<br>MEMBERS | NET<br>GAIN/LOSS |  |
| JULY/AUG/SEPT | 0                | 0                 | 0                | 0                | JULY/AUG/SEPT         | 8                  | 4                                   | 11                 | -7               |  |
| OCT/NOV/DEC   | 0                | 0                 | 0                | 0                | OCT/NOV/DEC           | -12                | 0                                   | 0                  | 0                |  |
| JAN/FEB/MAR   | 1                | 0                 | 0                | 0                | JAN/FEB/MAR           | 21                 | 0                                   | 0                  | 0                |  |
| APR/MAY/JUNE  | 0                | 0                 | 0                | 0                | APR/MAY/JUNE          | 5                  | 0                                   | 0                  | 0                |  |

## GOALS AND ACTUAL NEW CLUBS CUMULATIVE

| DROPPED CLUBS: 0  DROPPED MEMBERS |             | 4 CLUBS OF 33 ADDED 1 OR MORE NEW MEMBERS | GENDER DISTRIBUT  MALE  FEMALE        | FION<br>691 (86.16%)<br>111 (13.84%) |          |
|-----------------------------------|-------------|-------------------------------------------|---------------------------------------|--------------------------------------|----------|
| DECEASED CLUB CANCELLED OTHER     | 3<br>0<br>8 | CLICK HERE FOR HEALTH ASSESSMENT DATA     | FAMILY UNIT MEMBERS HEAD OF HOUSEHOLD |                                      | 89<br>44 |
| TOTAL                             | 11          |                                           | NON-HEAD OF HOUSEHOLD                 | )                                    | 45       |